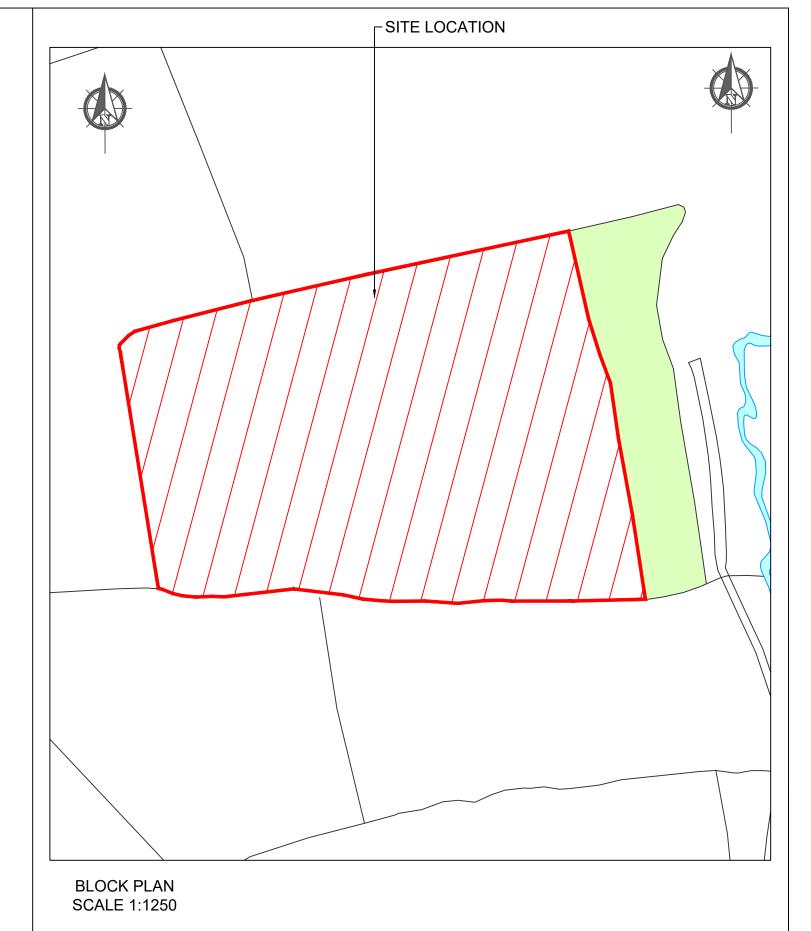

Site Area: 4.12 Acres / 1.67ha
GRID REFERENCE: SJ 89339 53149

| Revision                 | Des                | scription  |              | Revised By   | Approved By    | Date        |
|--------------------------|--------------------|------------|--------------|--------------|----------------|-------------|
| Α                        | Issued for comment | ·          |              | JH           |                | 25/11/2021  |
|                          |                    |            |              |              |                |             |
|                          |                    |            |              |              |                |             |
|                          |                    |            |              |              |                |             |
|                          |                    |            |              | -            |                |             |
|                          |                    |            |              |              |                |             |
|                          |                    |            |              |              |                |             |
|                          |                    |            |              |              |                |             |
|                          |                    |            |              | 1            |                |             |
| Scale<br>As Shown<br>@A3 | Drawn By<br>JH     | Checked By | Signed by PM | Date Checked | Page<br>1 of 1 | Sheet<br>A3 |