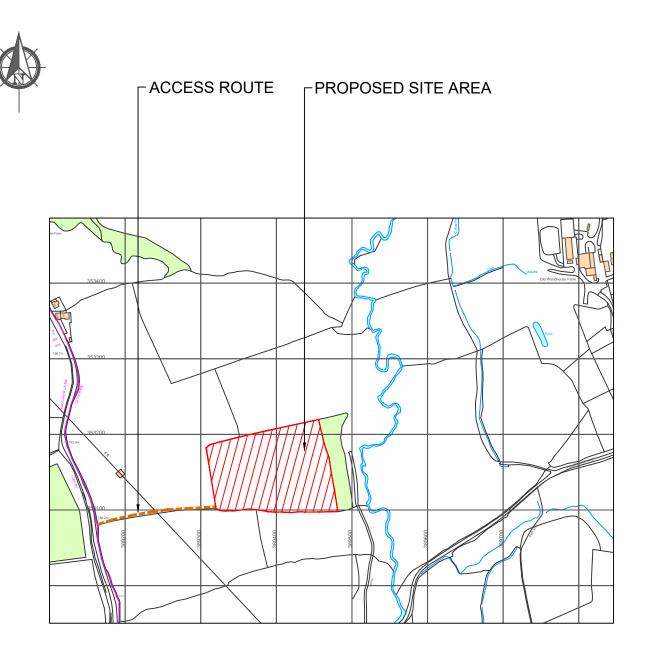

LOCATION PLAN SCALE 1:5000

Ordnance Survey, (c) Crown Copyright 2021. All rights reserved. Licence number 100022432

Anesco Ltd.
The Green,
Easter Park,
Benyon Road,
Reading,
RG7 2PQ
Tel: 0845 894 4444

Site Boundary
Access Route

Site Area: 4.12 Acres / 1.67ha
GRID REFERENCE: SJ 89339 53149

| Revision                 | Des                | scription  |              | Revised By   | Approved By    | Date        |
|--------------------------|--------------------|------------|--------------|--------------|----------------|-------------|
| Α                        | Issued for comment | ·          |              | JH           |                | 25/11/2021  |
|                          |                    |            |              |              |                |             |
|                          |                    |            |              |              |                |             |
|                          |                    |            |              |              |                |             |
|                          |                    |            |              | -            |                |             |
|                          |                    |            |              |              |                |             |
|                          |                    |            |              |              |                |             |
|                          |                    |            |              |              |                |             |
|                          |                    |            |              | 1            |                |             |
| Scale<br>As Shown<br>@A3 | Drawn By<br>JH     | Checked By | Signed by PM | Date Checked | Page<br>1 of 1 | Sheet<br>A3 |