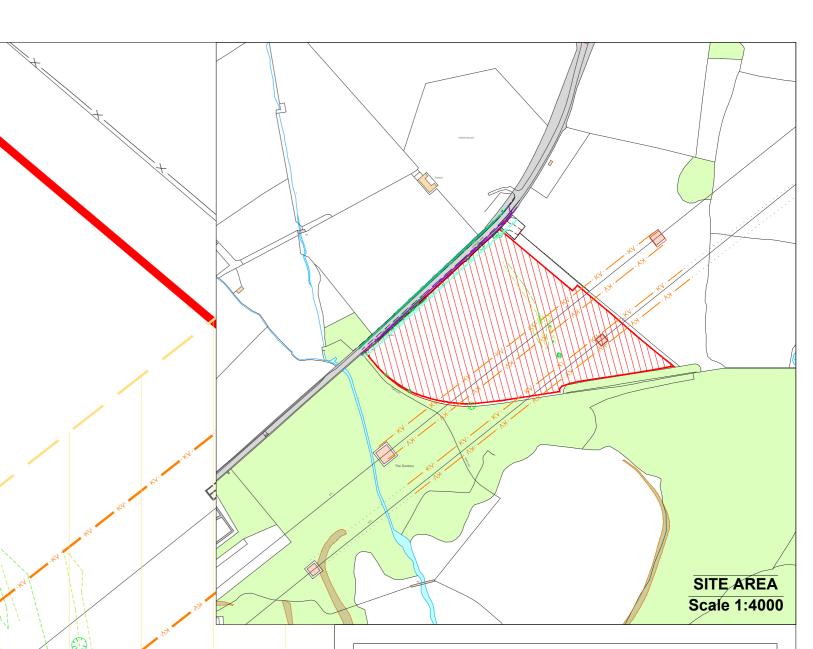

Site area: 7.869 acres / 3.185 ha Grid Reference: SP 05209 96130

Project

Drawing No.

CHAPEL LANE

SITE LAYOUT

C0002457\_02

 Revised By
 Date
 Drawn By
 Installation Address

 PJB
 08/09/2021
 JH
 Installation Address