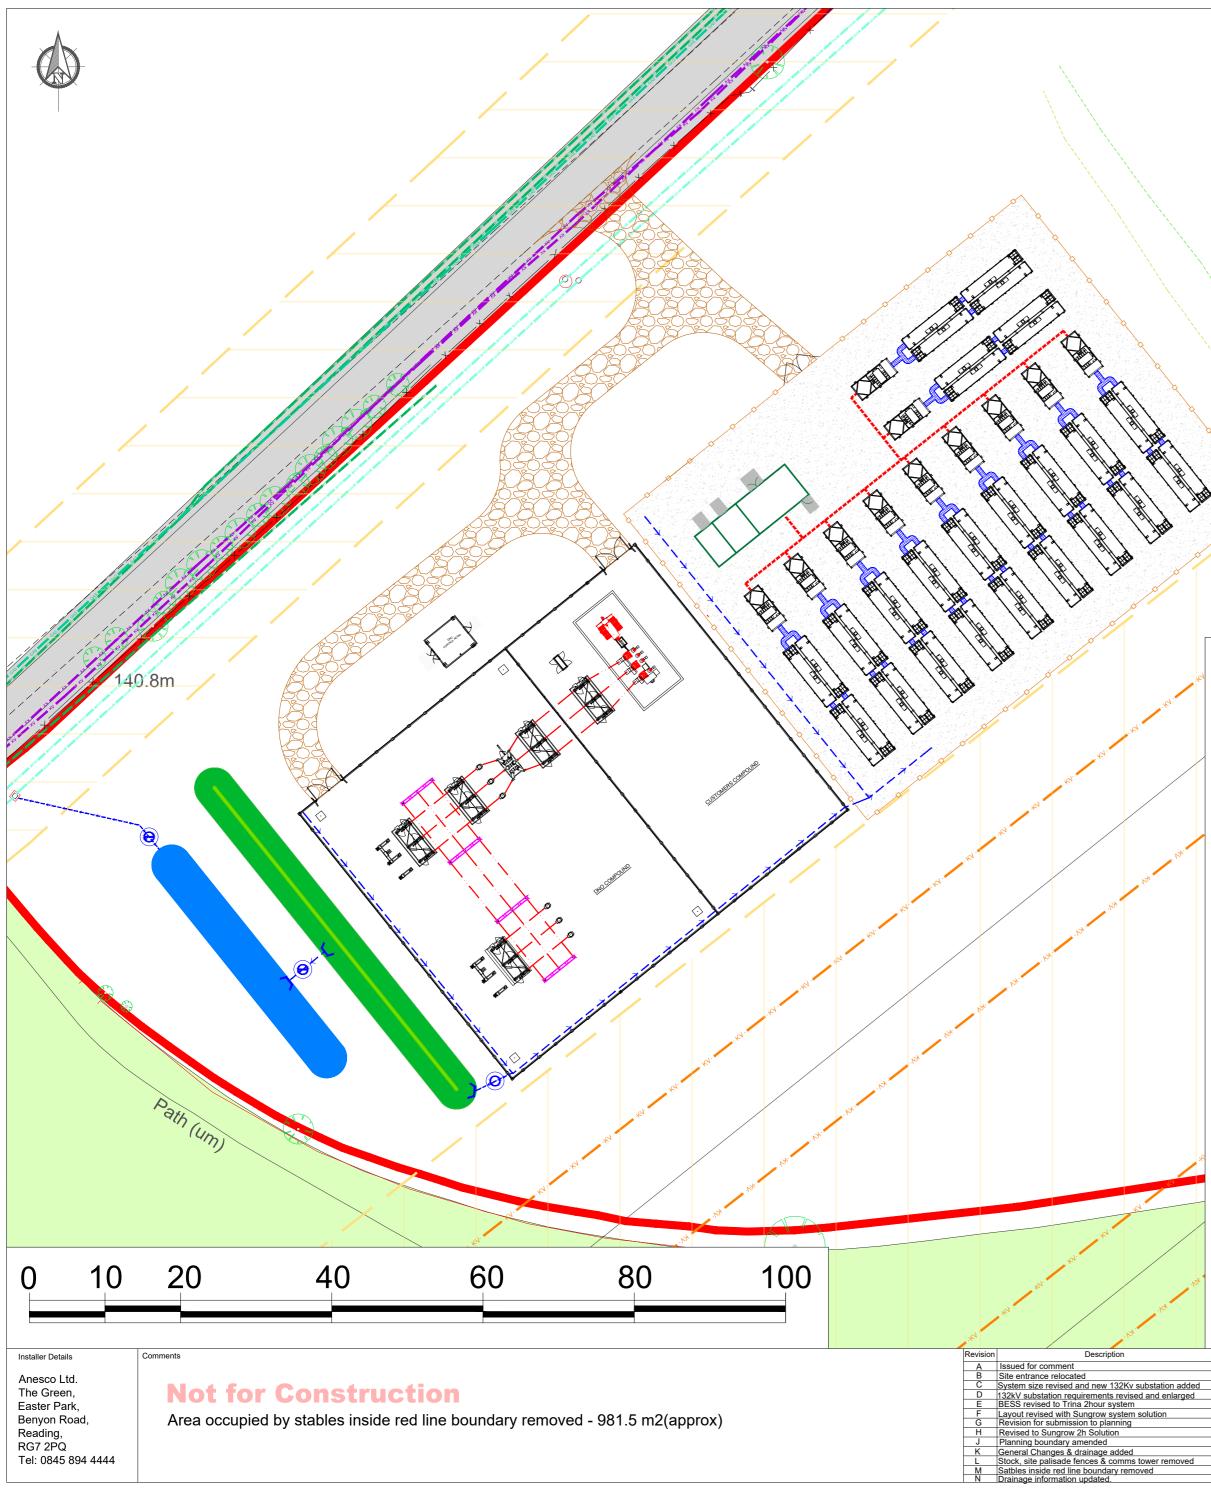

1 BLOCK CONTAINS:

1 x SC5000UD-MV STATION COMPRISING OF - 2 x SC2500UD (2500kVA) PCS - 1 x 5000kVA 0.9kV/33kV TRANSFORMER

4 x ST2580UX (2580kWh) BATTERY CONTAINER

| TOTAL BLOCK:                                        | 11        |
|-----------------------------------------------------|-----------|
| INSTALLED BATTERY CAPACITY:                         | 113.52MWh |
| USABLE BATTERY CAPACITY<br>(EXCLUDING AUX.):        | 102.94MWh |
| POWER GENERATING FACILITY<br>APPARENT POWER RATING: | 55.00MVA  |
| POWER GENERATING FACILITY<br>REGISTERED CAPACITY:   | 51.68MW   |
| POWER GENERATING FACILITY<br>C-RATE:                | 0.5C      |
| SITE RATED POWER OUTPUT<br>@POC:                    | 50.00MW   |

| LEGEND      |                                                                |
|-------------|----------------------------------------------------------------|
|             | SITE BOUNDARY                                                  |
|             | ACOUSTIC FENCE WITH GATE                                       |
| — ку — ку — | OVERHEAD ELECTRICAL CABLES<br>(24m OVERALL EASEMENT)           |
| — ку — ку — | UNDERGROUND ELECTRICAL CABLES<br>(14m OVERALL EASEMENT)        |
| GAS         | UNDERGROUND GAS MAIN<br>(24m OVERALL EASEMENT)                 |
| WATER       | UNDERGROUND WATER DRAINAGE<br>(12m OVERALL EASEMENT)           |
| BTBT        | OVERHEAD ELECTRICAL CABLES<br>(6m OVERALL EASEMENT)            |
|             | DNO ACCESS ROUTE                                               |
|             | HV CABLE ROUTE - TRENCH                                        |
| •••••••••   | DC CABLE ROUTE - TRAY(BESS)                                    |
| ·           | DRAINAGE PIPE                                                  |
| ۲           | FLOW CONTROL CHAMBER                                           |
|             | UTILITY EASEMENT                                               |
|             | HARDSTANDING AREA                                              |
|             | LINED FIRE DRAINAGE POND                                       |
|             | ATTENUATION SWALE                                              |
|             | CUSTOMER SUBSTATION (BESS)                                     |
|             | MV CONTAINER                                                   |
| E ····      | 2HR BATTERY CONTAINER                                          |
|             | 132kV SUBSTATION (with palisade fencing) & DNO<br>CONTROL ROOM |

Site area: 7.869 acres / 3.185 ha Grid Reference: SP 05209 96130

Project

Drawing No.

CHAPEL LANE

SITE LAYOUT

C0002457\_02

 Revised By
 Date
 Drawn By
 Installation Address

 PJB
 08/09/2021
 JH
 Installation Address